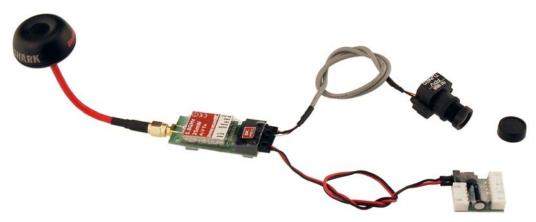

# FAT' SHARK RC VISION SYSTEMS

#### Camera Specifications:

Electrical:

Power supply: 3.5-5V (powered off TX) Power consumption: 75mA @5V)

Imager:

1/3" CMOS 600TVL FPV tuned light handling

NTSC or PAL (selectable; jumper on = NTSC))

Lens:

2.8mm IR coated

100° diagonal FOV (ideal for fixed camera)

Mechanical:

Square: 21 X 21 X 12mm

Lens extrude: 15mm X 14mm diameter

Weight: 15g

### Transmitter Specifications:

Electrical:

Power supply: 7 - 25V

Power consumption 150mA @7.4V

Transmitting power: 25mW

Frequency: 5G8 (see above frequency chart)

Antennae:

Fixed 2.15dBi circular polarized

Mechanical:

50 X 23 X 12 mm

Weight: 25g (with antenna).

Combined onboard FPV components (TX, camera, filtered power adapter):

Power supply: 7 - 25V

Power consumption 225mA @7.4V Powered via battery balance lead Total weight: 47g (with antenna, wires).