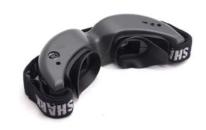

#### PREDATOR V2CE (FULL RTF FPV KIT CE CERTIFIED) SPEC DOC REV E

**Headset Specifications:** 

Optics:

FOV (field of view): 25 degrees diagonal Interpupillary (IPD) distance: 63.5mm (fixed) Optional diopter lens inserts: -2, -4, -6 dpt

Image size: 38" @ 7'

Audio:

Stereo

**User Controls:** 

Channel selection Volume control

Mode selection (wired/wireless) Contrast/ brightness control

Electrical:

Power supply: 7 - 13 V (2S/3S supply)
Power consumption (@7.4V nominal):
300mA wireless mode
160mA direct mode (no RX)

Antennae:

External circular polarized ~2.15 dBi

Mechanical:

Ergonomic molded headset w/ adjustable headband Secured rubber eye cups for ambient light reduction Weight: 150g

Display

Full color Kopin CyberDisplay 922,000 pixels binocular display (640 X 480 VGA) NTCS/PAL auto selecting

Head Tracker

None (available for OEM orders)

Battery:

7.4V 1000mAh (7.4Wh)

Balance lead and discharge adapter for charging via RC chargers

Interface

3.5mm AV in/out port

Power in port

3.5mm 3p earphone port

PS/2 DIN additional power port

Operating Frequencies:

5740MHz, 5760Mhz, 5780MHz, 5800Mhz, 5820MHz, 5840Mhz, 5860Mhz

Note: Fat Shark headsets use NexWave brand RF modules.

Compatibility is only guaranteed with Fat Shark and