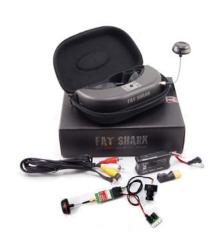

# FAT' SHARK RC VISION SYSTEMS

#### PREDATOR V2CE (FULL RTF FPV KIT CE CERTIFIED) SPEC DOC REV E

**Headset Specifications:** 

Optics:

FOV (field of view): 25 degrees diagonal Interpupillary (IPD) distance: 63.5mm (fixed) Optional diopter lens inserts: -2, -4, -6 dpt