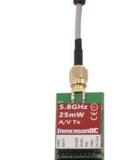

### Transmitter Specifications:

Electrical:

Power supply: 7 - 25V

Power consumption 150mA @7.4V

Transmitting power: 25mW

Frequency: 5G8 (see above frequency chart)

Antennae:

Fixed 2.15dBi circular polarized

Mechanical:

50 X 23 X 12 mm

Weight: 25g (with antenna).

Combined onboard FPV components (TX, camera, filtered power adapter):

Power supply: 7 - 25V

Power consumption 225mA @7.4V Powered via battery balance lead Total weight: 47g (with antenna, wires).