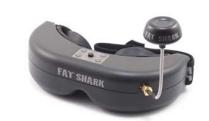

#### PREDATOR V2CE (FULL RTF FPV KIT CE CERTIFIED) SPEC DOC REV E

**Headset Specifications:** 

Optics:

FOV (field of view): 25 degrees diagonal Interpupillary (IPD) distance: 63.5mm (fixed) Optional diopter lens inserts: -2, -4, -6 dpt

Image size: 38" @ 7'

Audio:

Stereo

**User Controls:** 

Channel selection Volume control

Mode selection (wired/wireless) Contrast/ brightness control

Electrical:

Power supply: 7 - 13 V (2S/3S supply)
Power consumption (@7.4V nominal):
300mA wireless mode
160mA direct mode (no RX)

Antennae:

External circular polarized ~2.15 dBi

Mechanical:

Ergonomic molded headset w/ adjustable headband Secured rubber eye cups for ambient light reduction Weight: 150g

Display

Full color Kopin CyberDisplay 922,000 pixels binocular display (640 X 480 VGA) NTCS/PAL auto selecting

Head Tracker

None (available for OEM orders)

Battery:

7.4V 1000mAh (7.4Wh)

Balance lead and discharge adapter for charging via RC chargers

Interface

3.5mm AV in/out port

Power in port

3.5mm 3p earphone port

PS/2 DIN additional power port

Operating Frequencies:

5740MHz, 5760Mhz, 5780MHz, 5800Mhz, 5820MHz, 5840Mhz, 5860Mhz

Note: Fat Shark headsets use NexWave brand RF modules.

Compatibility is only guaranteed with Fat Shark and