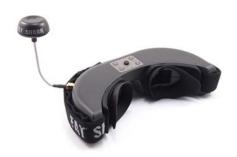

#### PREDATOR V2CE (FULL RTF FPV KIT CE CERTIFIED) SPEC DOC REV E

**Headset Specifications:** 

Optics:

FOV (field of view): 25 degrees diagonal Interpupillary (IPD) distance: 63.5mm (fixed) Optional diopter lens inserts: -2, -4, -6 dpt

Image size: 38" @ 7'

Audio:

Stereo

**User Controls:** 

Channel selection Volume control

Mode selection (wired/wireless) Contrast/ brightness control

Electrical:

Power supply: 7 - 13 V (2S/3S supply)
Power consumption (@7.4V nominal):
300mA wireless mode
160mA direct mode (no RX)

Antennae:

External circular polarized ~2.15 dBi

Mechanical:

Ergonomic molded headset w/ adjustable headband Secured rubber eye cups for ambient light reduction Weight: 150g

Display

Full color Kopin CyberDisplay 922,000 pixels binocular display (640 X 480 VGA) NTCS/PAL auto selecting

Head Tracker

None (available for OEM orders)

Battery:

7.4V 1000mAh (7.4Wh)

Balance lead and discharge adapter for charging via RC chargers

Interface

3.5mm AV in/out port

Power in port

3.5mm 3p earphone port

PS/2 DIN additional power port

Operating Frequencies:

5740MHz, 5760Mhz, 5780MHz, 5800Mhz, 5820MHz, 5840Mhz, 5860Mhz

Note: Fat Shark headsets use NexWave brand RF modules.

Compatibility is only guaranteed with Fat Shark and